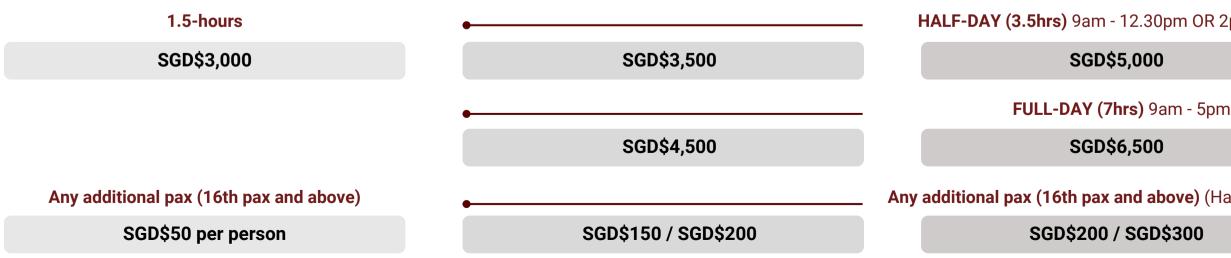

### **BASE PRICES THAT ALLOWS FOR UP TO 15 PAX**

\* Up to 20% of the current team (based on workshop participant list) \*\* For incoming leader to understand their team's working style

#### HALF-DAY (3.5hrs) 9am - 12.30pm OR 2pm - 5.30pm

SGD\$5,000

SGD\$6,500

Any additional pax (16th pax and above) (Half-day / Full-day)

SGD\$200 / SGD\$300

#### SGD\$7,000

SGD\$9,500

#### SGD\$350 / SGD\$500

Copyright © 2024 Strengths School™. All Rights Reserved